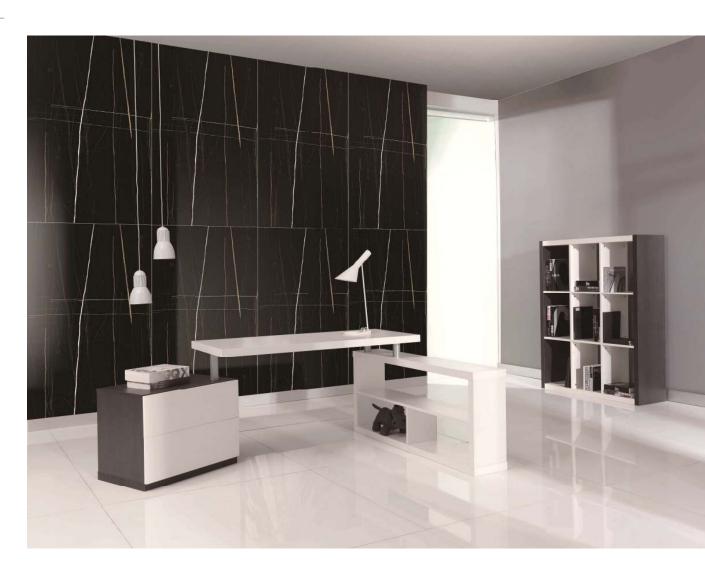

Sahara noir ELC80190180S (A) Size:900X1800mm

Surface A

ELC80190180S (B) Size:900X1800mm

One Tile with Various Design

Size:900X1800mm

Surface A

 ${\bf Schwarzwald}$ 

ELC80290180S (B) Size:900X1800mm