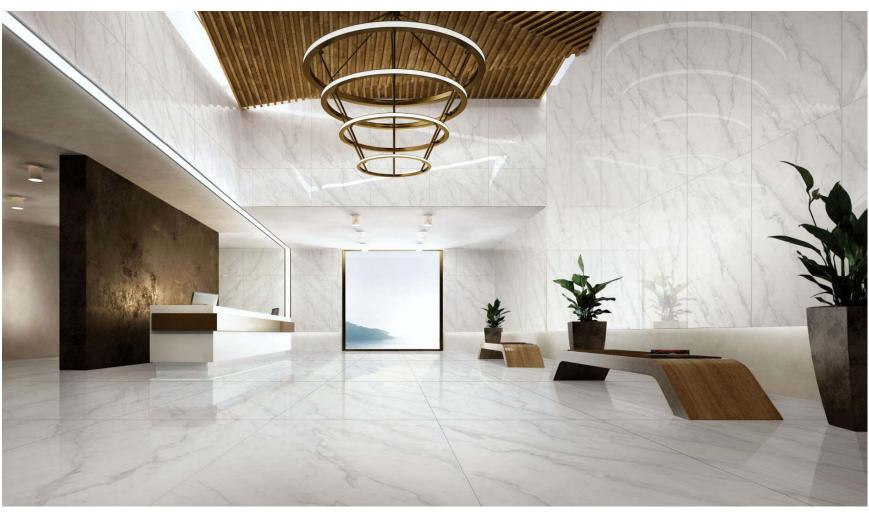

#### One Tile with Various Design

Silk white ELC00890180S Size:900X1800mm

ELC00990180S Size:900X1800mm

Big Size Classical, Luxious

One Tile with Various Design

Dream white
ELC01190180S
Size:900X1800mm

ELC01290180S Size:900X1800mm