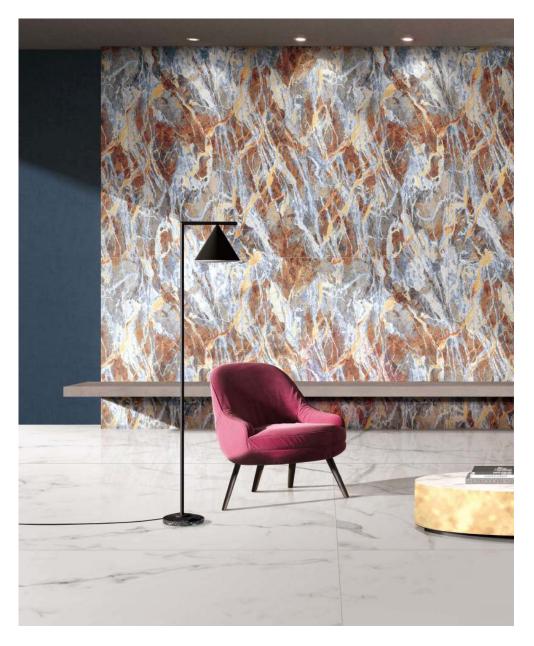

Sahara noir ELC80190180S (A) Size:900X1800mm

Surface A

ELC80190180S (B) Size:900X1800mm

One Tile with Various Design

Size:900X1800mm

Surface A

 ${\bf Schwarzwald}$ 

ELC80290180S (B) Size:900X1800mm