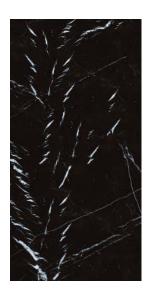

Sahara noir ELC80190180S (A) Size:900X1800mm

Surface A

ELC80190180S (B) Size:900X1800mm

One Tile with Various Design

Size:900X1800mm

Surface A

 ${\bf Schwarzwald}$ 

ELC80290180S (B) Size:900X1800mm