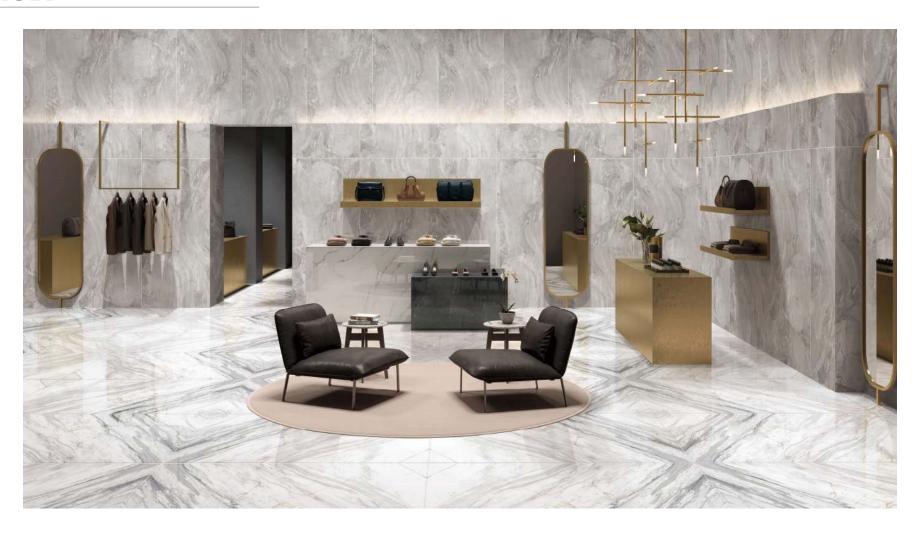

One Tile with Various Design





Surface A



ELC02790180S (B) Size:900X1800mm



Big Size Classical, Luxious

One Tile with Various Design



Rainbow ELC5019018S (A) Size:900X1800mm

Surface A



ELC5019018S (B) Size:900X1800mm



Big Size Classical, Luxious

One Tile with Various Design



**kaleidoscope** ELC50290180S(A) Size:900X1800mm

Surface A



ELC50290180S (B)
Size:900X1800mm
Surface B



Big Size Classical, Luxious

One Tile with Various Design



Sahara noir ELC80190180S (A) Size:900X1800mm

Surface A



ELC80190180S (B) Size:900X1800mm



One Tile with Various Design





Size:900X1800mm

Surface A



 ${\bf Schwarzwald}$ 

ELC80290180S (B) Size:900X1800mm



#### One Tile with Various Design



Silk white ELC00890180S Size:900X1800mm



ELC00990180S Size:900X1800mm



Bi