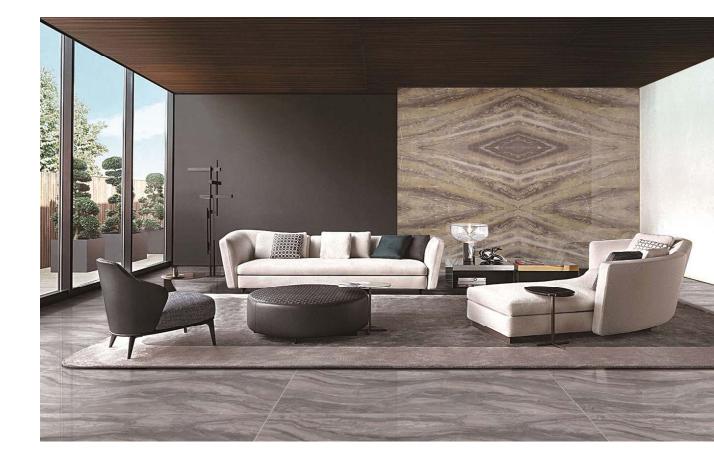

Sahara noir ELC80190180S (A) Size:900X1800mm

Surface A

ELC80190180S (B) Size:900X1800mm

One Tile with Various Design

Size:900X1800mm

Surface A

 ${\bf Schwarzwald}$ 

ELC80290180S (B) Size:900X1800mm