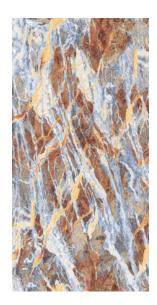

Sahara noir ELC80190180S (A) Size:900X1800mm

Surface A

ELC80190180S (B) Size:900X1800mm

One Tile with Various Design

Size:900X1800mm

Surface A

 ${\bf Schwarzwald}$ 

ELC80290180S (B) Size:900X1800mm