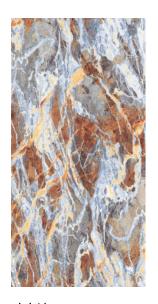

Sahara noir ELC80190180S (A) Size:900X1800mm

Surface A

ELC80190180S (B) Size:900X1800mm

One Tile with Various Design

Size:900X1800mm

Surface A

 ${\bf Schwarzwald}$ 

ELC80290180S (B) Size:900X1800mm