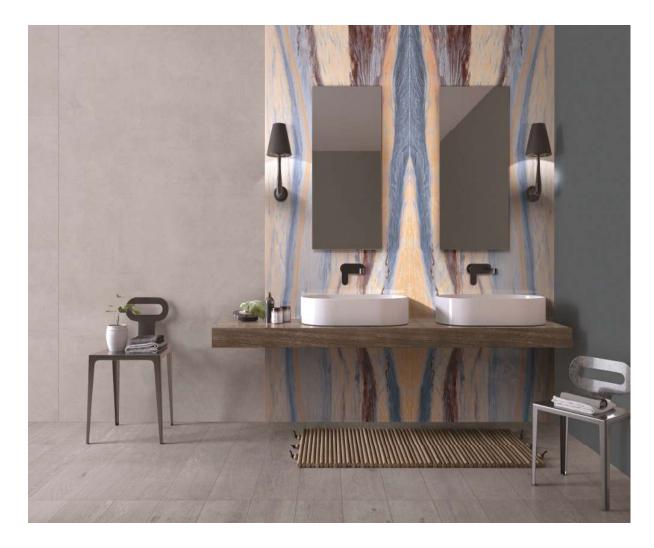

Sahara noir ELC80190180S (A) Size:900X1800mm

Surface A

ELC80190180S (B) Size:900X1800mm

One Tile with Various Design

Size:900X1800mm

Surface A

 ${\bf Schwarzwald}$ 

ELC80290180S (B) Size:900X1800mm