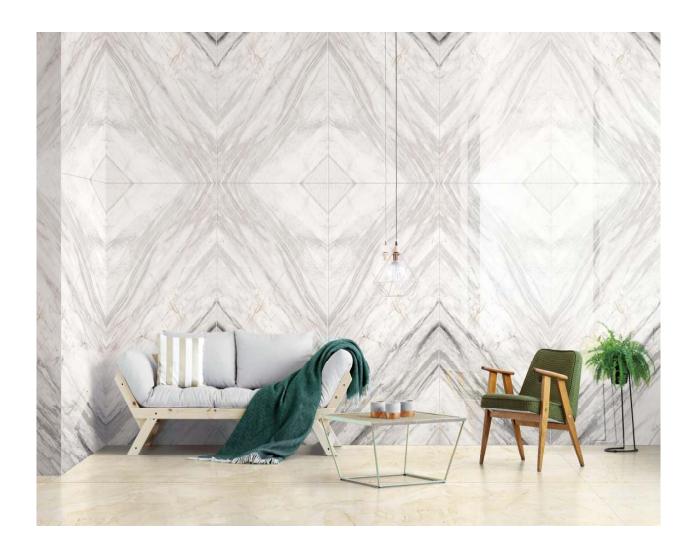

Big Size Classical, Luxious

One Tile with Various Design

**kaleidoscope** ELC50290180S(A) Size:900X1800mm

Surface A

ELC50290180S (B)
Size:900X1800mm
Surface B

Big Size Classical, Luxious

One Tile with Various Design