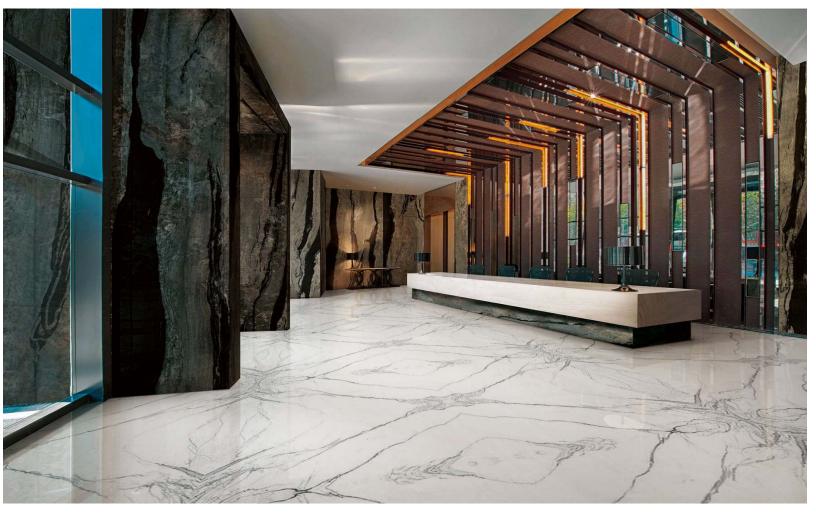

Sahara noir ELC80190180S (A) Size:900X1800mm

Surface A

ELC80190180S (B) Size:900X1800mm

One Tile with Various Design

Size:900X1800mm

Surface A

 ${\bf Schwarzwald}$ 

ELC80290180S (B) Size:900X1800mm